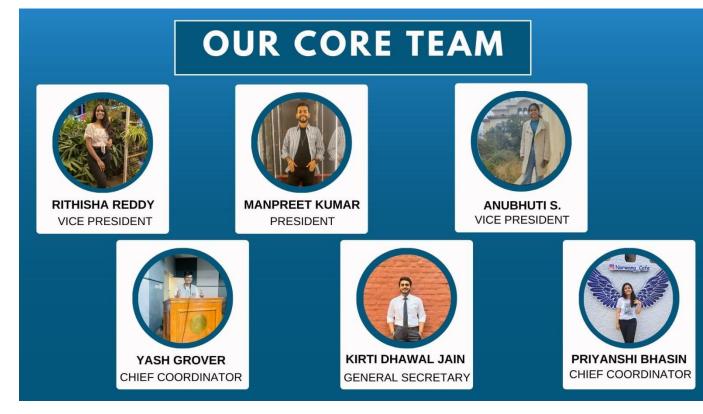

# REPORT ON ORIENTATION PROGRAM OF THE MARKETING CLUB ON 15<sup>th</sup> SEPTEMBER 2023

The Marketing Club (MAC) of Sri Venkateswara College organized orientation on 15<sup>th</sup> September 2023 in the seminar hall, Durgabai Deshmukh Block of the college. Sri Venkateswara College the Marketing Club team comprised of Ms. Sunita Chhabra as its convenor, Dr. Arpita Kaul, Dr. Sindhumani Bag, Dr. P. Chengalrayulu, Ms. Antima Sharma as members, who ensured that the orientation was carried out smoothly in an effortless manner. The session started with the welcome address and introductory remarks from our Convenor Ms. Sunita Chhabra. Ms. Sunita Chhabra addressed the students and highlighted the importance of marketing and the working of MAC. Later president of MAC briefly explained about MAC, its workings, and its structure to the students. After this one-by-one different departmental heads of MAC explained about their departments and its working like events and logistics, creative, social media, outreach and technical and content. During the event, a series of engaging marketing-related activities were organized, including interactive games, quizzes, and various fun exercises. The President of the Marketing Club provided a comprehensive overview of the club's recruitment process, elaborating the reasons and methods for new members to join MAC.