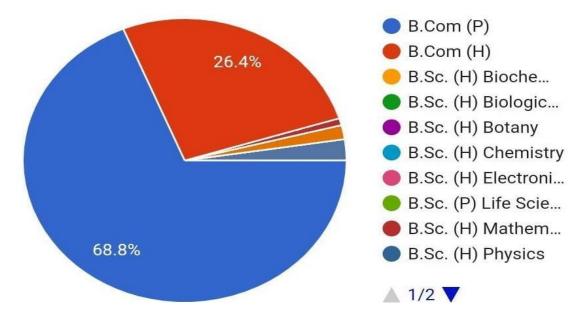

### Name of the Course

125 responses

How satisfied were you with the session?

Tirumala Tirupati Davasthanams స్రే వేంకటేశ్వర కళాశాల Sri Venkateswara College (University of Delhi) NAAC Grade A+