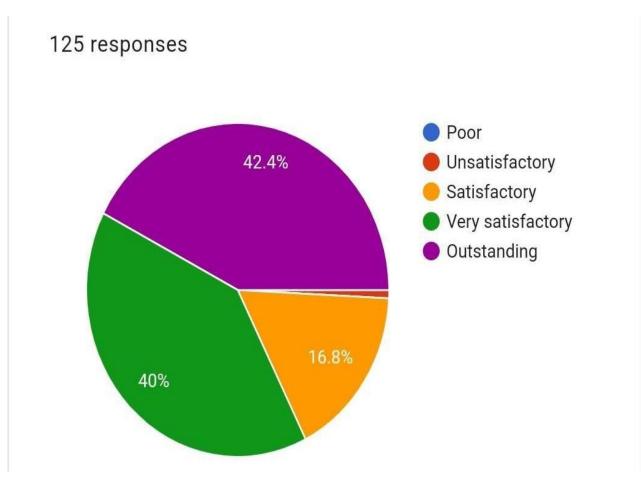

### Name of the Course

125 responses

How satisfied were you with the session?

Tirumala Tirupati Davasthanams స్రే వేంకటేశ్వర కళాశాల Sri Venkateswara College (University of Delhi) NAAC Grade A+