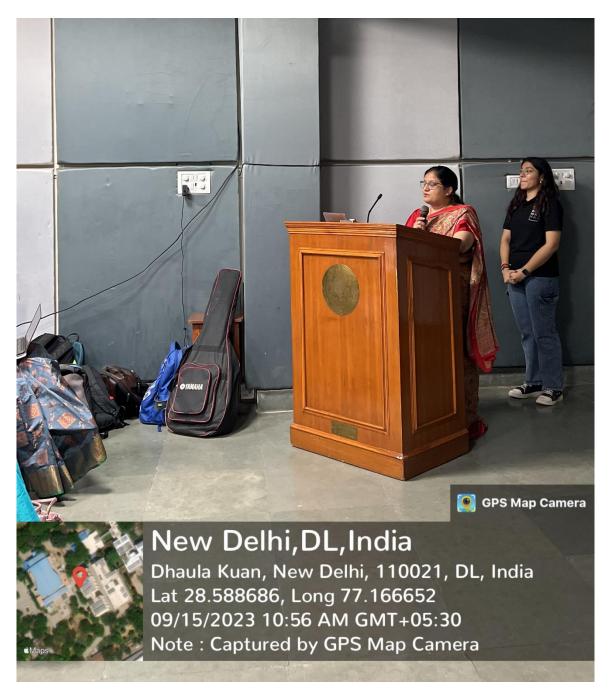

#### WELCOME ADDRESS BY MS. SUNITA CHHABRA

# REPORT ON ORIENTATION PROGRAM OF THE MARKETING CLUB ON 15<sup>th</sup> SEPTEMBER 2023

The Marketing Club (MAC) of Sri Venkateswara College organized orientation on 15<sup>th</sup> September 2023 in the seminar hall, Durgabai Deshmukh Block of the college. Sri Venkateswara College the Marketing Club team comprised of Ms. Sunita Chhabra as its convenor, Dr. Arpita Kaul, Dr. Sindhumani Bag, Dr. P. Chengalrayulu, Ms. Antima Sharma as members, who ensured that the orientation was carried out smoothly in an effortless manner. The session started with the welcome address and introductory remarks from our Convenor Ms. Sunita Chhabra. Ms. Sunita Chhabra addressed the students and highlighted the importance of marketing and the working of MAC. Later president of MAC briefly explained about MAC, its workings, and its structure to the students. After this one-by-one different departmental heads of MAC explained about their departments and its working like events and logistics, creative, social media, outreach and technical and content. During the event, a series of engaging marketing-related activities were organized, including interactive games, quizzes, and various fun exercises. The President of the Marketing Club provided a comprehensive overview of the club's recruitment process, elaborating the reasons and methods for new members to join MAC.