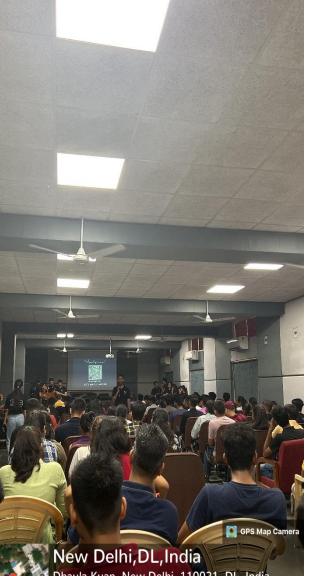

The session, which spanned over three hours from 11:00 AM to 2:00 PM, attracted a total of 136 students and 8 faculties of Sri Venkateswara College. At the conclusion of the session, the Core Team asked questions from the audience, fostering a dynamic and interactive atmosphere. Participants were encouraged to share their experiences and provide valuable feedback.