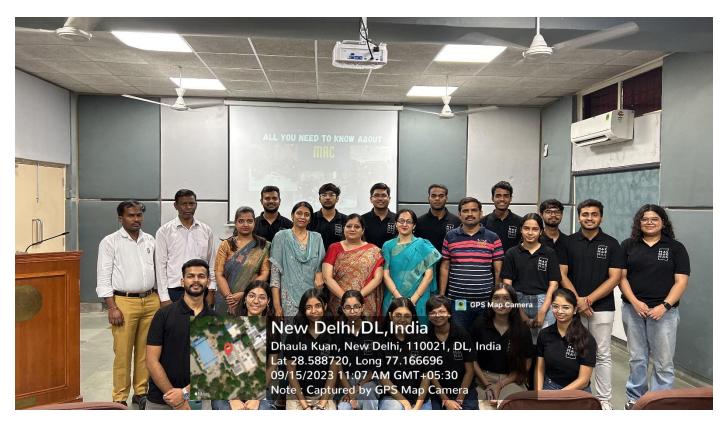

### **GROUP PHOTOS**

Congratulations to all the winn

# REPORT ON ORIENTATION PROGRAM OF THE MARKETING CLUB ON 15<sup>th</sup> SEPTEMBER 2023

The Marketing Club (MAC) of Sri Venkateswara College organized orientation on 15<sup>th</sup> September 2023 in the seminar hall, Durgabai Deshmukh Block of the college. Sri Venkateswara College the Marketing Club team comprised of Ms. Sunita Chhabra as its convenor, Dr. Arpita Kaul, Dr. Sindhumani Bag, Dr. P. Chengalrayulu, Ms. Antima Sharma as members, who ensured that the orientation was carried out smoothly in an effortless manner. The session started with the welcome address and introductory remarks from our Convenor Ms. Sunita Chhabra. Ms. Sunita Chhabra addressed the students and highlighted the importance of marketing and the working of MAC. Later president of MAC briefly explained about MAC, its workings, and its structure to the students. After this one-by-one different departmental heads of MAC explained about their departments and its working like events and logistics, creative, social media, outreach and technical and content. During the event, a series of engaging marketing-related activities were organized, including interactive games, quizzes, and various fun exercises. The President of the Marketing Club provided a comprehensive overview of the club's recruitment process, elaborating the reasons and methods for new members to join MAC.

The session, which spanned over three hours from 11:00 AM to 2:00 PM, attracted a total of 136 students and 8 faculties of Sri Venkateswara College. At the conclusion of the session, the Core Team asked questions from the audience, fostering a dynamic and interactive atmosphere. Participants were encouraged to share their experiences and provide valuable feedback.